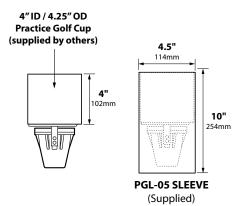

## **SPECIFICATIONS**

**CONSTRUCTION:** Cast brass body and cap with stamped brass golf cup holder bracket; plastic golf cup supplied by others

 $\textbf{LENS:} \ High \ impact \ clear \ tempered \ convex \ glass; optional \ colored \ lens \ inserts \ available \ - \ see \ ordering \ information \ below$ 

WIRING: 25 feet 16/2 lead wire MOUNTING: White 12" PVC sleeve FINISH: Unfinished brass

| ORDERING INFORMATION |                                     |                  |             |
|----------------------|-------------------------------------|------------------|-------------|
| CATALOG NO.          | DESCRIPTION                         | LAMP             | SHIP WEIGHT |
| PGL-05               | Brass Putting Cup Light             | 20w MR16 SP(ESX) | 4.0 lbs.    |
| PGL-05-BLUE          | Brass Putting Cup Light, Blue Lens  | 20w MR16 SP(ESX) | 4.0 lbs.    |
| PGL-05-GREEN         | Brass Putting Cup Light, Green Lens | 20w MR16 SP(ESX) | 4.0 lbs.    |
| PGL-05-RED           | Brass Putting Cup Light, Red Lens   | 20w MR16 SP(ESX) | 4.0 lbs.    |
| PGL-05-AMBER         | Brass Putting Cup Light, Amber Lens | 20w MR16 SP(ESX) | 4.0 lbs.    |
|                      |                                     |                  |             |