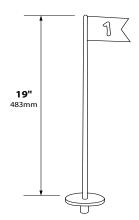

## ACCESSORIES CATALOG NO. DESCRIPTION FA-FLAG-(1-5) Clear Acrylic Numbered Flag (specify number 1 to 5 for flag)

**FA-FLAG-(1-5)** 

**PGL-05-AMBER** 

| JOB INFORMATION                                                            |                                                                                             |
|----------------------------------------------------------------------------|---------------------------------------------------------------------------------------------|
| Туре:                                                                      | Date:                                                                                       |
| Job Name:                                                                  |                                                                                             |
| Cat. No.:                                                                  |                                                                                             |
| Lamp(s):                                                                   |                                                                                             |
| Specifier:                                                                 |                                                                                             |
| Contractor:                                                                |                                                                                             |
| Notes:                                                                     |                                                                                             |
| FOCUS INDUSTRIES INC.<br>25301 COMMERCENTRE DRIVE<br>LAKE FOREST, CA 92630 | www.focusindustries.com<br>sales@focusindustries.com<br>(949) 830-1350 • FAX (949) 830-3390 |