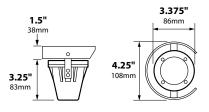

## **SPECIFICATIONS**

**CONSTRUCTION:** Cast brass body and cap with stamped brass golf cup holder bracket; plastic golf cup supplied by others

 $\textbf{LENS:} \ High \ impact \ clear \ tempered \ convex \ glass; optional \ colored \ lens \ inserts \ available \ - \ see \ ordering \ information \ below$ 

**LAMP SUPPLIED**: 20w MR16 ULTRA SP(ESX); 10,000 hours average rating (20w max) **LAMP OPTIONS**: We recommend 4w ARROW LED; 50,000 hour average rating **SOCKET**: High temperature ceramic GU5.3 bi-pin with 250°C silicone lead wires

WIRING: 25 feet 16/2 lead wire MOUNTING: White 12" PVC sleeve FINISH: Unfinished brass

| ORDERING INFORMATION |                                     |                  |             |
|----------------------|-------------------------------------|------------------|-------------|
| CATALOG NO.          | DESCRIPTION                         | LAMP             | SHIP WEIGHT |
| PGL-05               | Brass Putting Cup Light             | 20w MR16 SP(ESX) | 4.0 lbs.    |
| PGL-05-BLUE          | Brass Putting Cup Light, Blue Lens  | 20w MR16 SP(ESX) | 4.0 lbs.    |
| PGL-05-GREEN         | Brass Putting Cup Light, Green Lens | 20w MR16 SP(ESX) | 4.0 lbs.    |
| PGL-05-RED           | Brass Putting Cup Light, Red Lens   | 20w MR16 SP(ESX) | 4.0 lbs.    |
| PGL-05-AMBER         | Brass Putting Cup Light, Amber Lens | 20w MR16 SP(ESX) | 4.0 lbs.    |
|                      |                                     |                  |             |