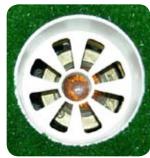

## PUTTING GREEN LIGHTS PGL-05 SERIES

## **SPECIFICATIONS**

**CONSTRUCTION:** Cast brass body and cap with stamped brass golf cup holder bracket; plastic golf cup supplied by others

 $\textbf{LENS:} \ High \ impact \ clear \ tempered \ convex \ glass; optional \ colored \ lens \ inserts \ available \ - \ see \ ordering \ information \ below$ 